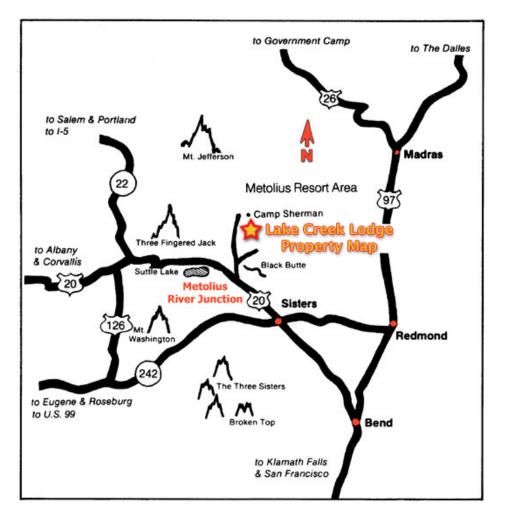

## LAKE CREEK LODGE DRIVING DIRECTIONS

## **Driving Directions:**

Lake Creek is located in the Deschutes National Forest and the Metolius Recreation Area, off Highway 20 on Forest Service Road #1419 in Camp Sherman, Oregon. Turn North off Highway #20 at the Metolius River/Camp Sherman sign and go approximately 3 miles to the Lodge.

From Seattle/Portland take I-5 to Highway 22 and head East.

From Eugene/South take I-5 to Highway 126 East to the Highway 20 Junction and head East.

From California take Highway 97 North to Bend and head West on Highway 20.

Driving from Portland takes about 3 hours, from Eugene or Salem is two hours. Major airline service is available to the Redmond Airport. Car Rental & Shuttle services are also available at the Airport. Call the Lodge for any special arrangements you might require.